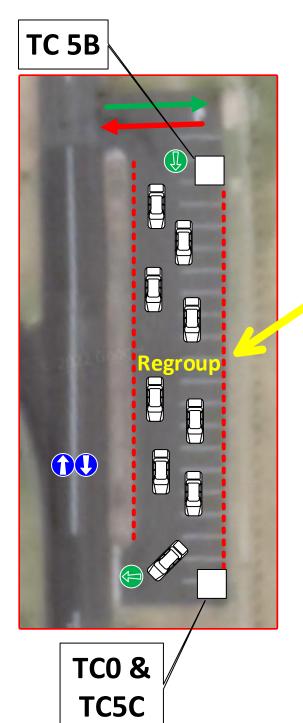

Due to the change of location, Service Bays will now be on a first come, first serve basis.

Please see attached Service Park Layout diagram.

**SERVICE PARK Surfside Oval** 