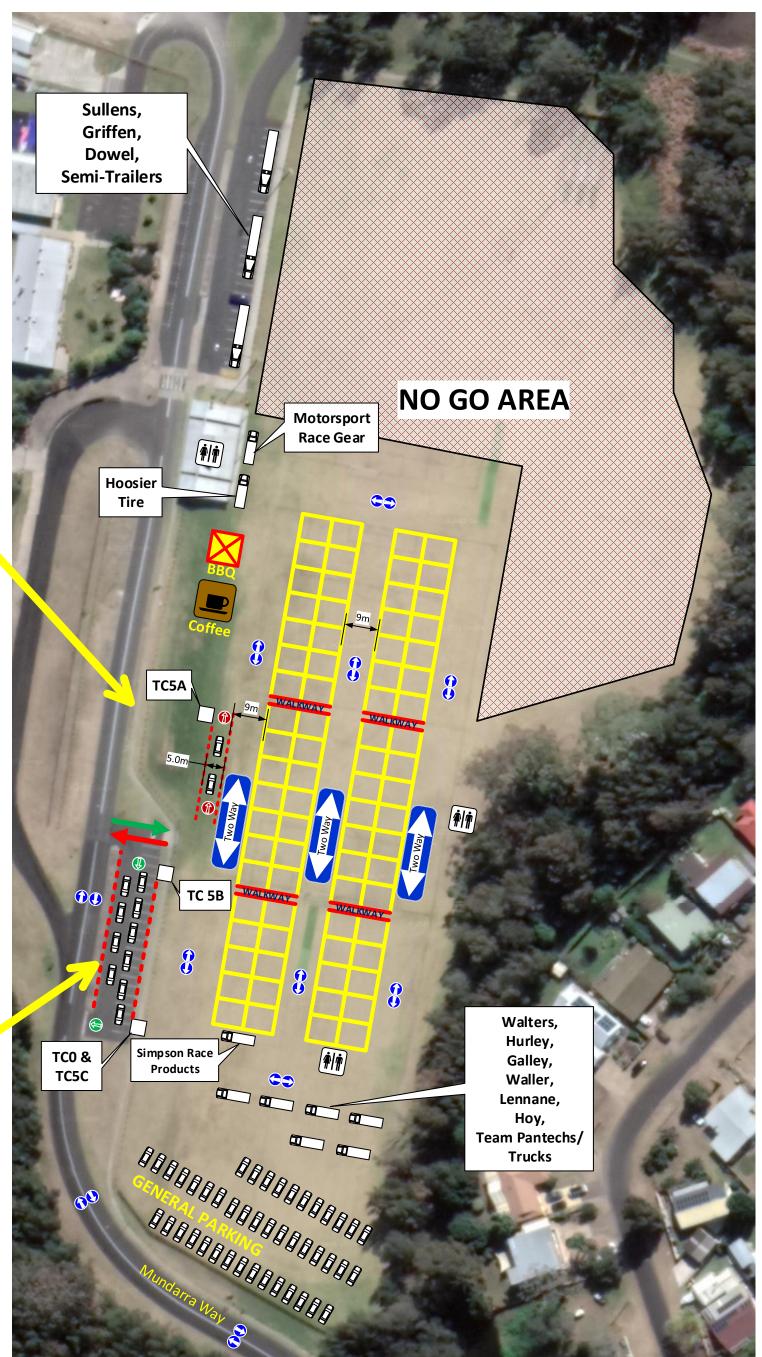

## **Service Park Layout and Allocation:**

The Service Park has been moved from Corrigans Reserve and will now be located at SURFSIDE OVAL, Mundara Way, North Batemans Bay.

Other than those indicated in the Service Park Layout, there is no allocation of Service Bays.

Due to the change of location, Service Bays will now be on a first come, first serve basis.

Please see attached Service Park Layout diagram.

**SERVICE PARK Surfside Oval** 