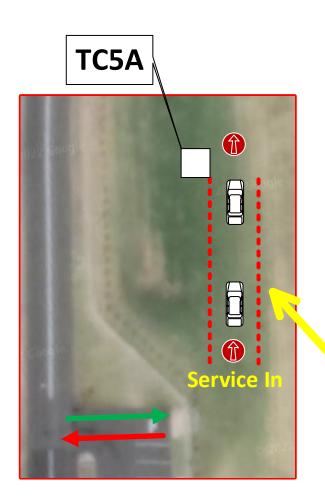

## **Service Park Layout and Allocation:**

The Service Park has been moved from Corrigans Reserve and will now be located at SURFSIDE OVAL, Mundara Way, North Batemans Bay.

Other than those indicated in the Service Park Layout, there is no allocation of Service Bays.

Due to the change of location, Service Bays will now be on a first come, first serve basis.

Please see attached Service Park Layout diagram.

**SERVICE PARK Surfside Oval** 